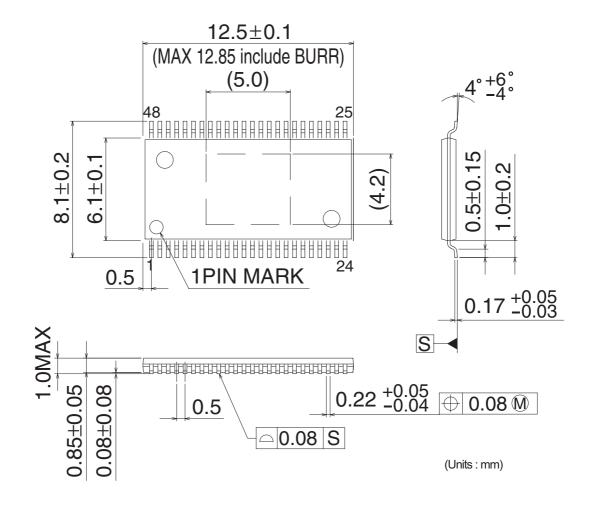

## • HTSSOP-C48



## Notes

- No technical content pages of this document may be reproduced in any form or transmitted by any
  means without prior permission of ROHM CO.,LTD.
- The contents described herein are subject to change without notice. The specifications for the
  product described in this document are for reference only. Upon actual use, therefore, please request
  that specifications to be separately delivered.
- Application circuit diagrams and circuit constants contained herein are shown as examples of standard
  use and operation. Please pay careful attention to the peripheral conditions when designing circuits
  and deciding upon circuit constants in the set.
- Any data, including, but not limited to application circuit diagrams information, described herein are intended only as illustrati